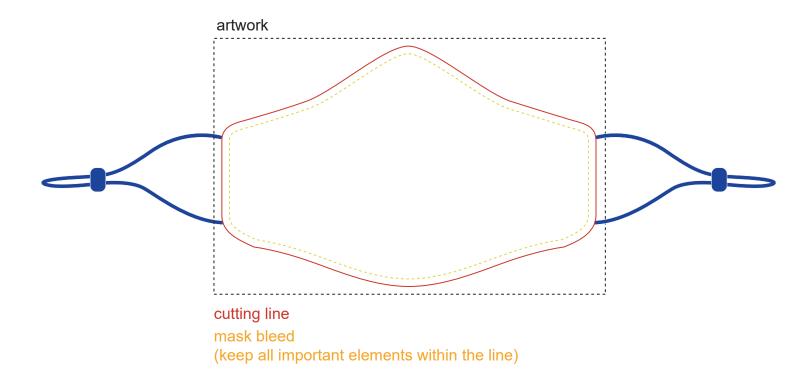

Product: 2 Layer Full Sublimated Face Mask PSFM36

| Item Size:<br>22cm W x 14cm H<br>without earloop                   | Print Size:<br>22cm W x 14cm H |
|--------------------------------------------------------------------|--------------------------------|
| Order No: Item Color:  Actual Print Size:                          | Qty: Print PMS Color(s):       |
| Artwork Approval:  Approved Alterations as marked  Name:  Company: | Signed:                        |