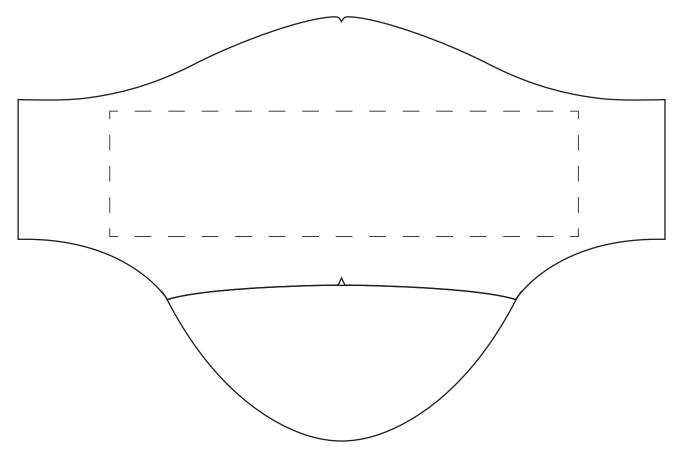

Product: Coloured 4 Layer Premium Cotton Mask PSFM35B

Max Print Size:

16cm W x 6cm H

Order No: Qty:
Item Color: Print PMS Color(s):

Actual Print Size:

Company:

Item Size:

23cm W x 14cm H