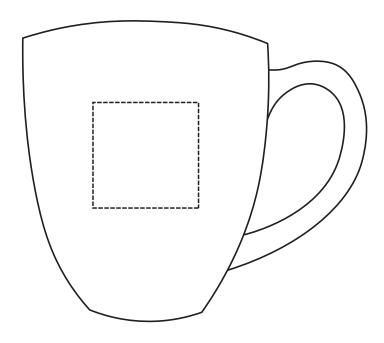

Product: Ceramic Coffee Mug PS2801

| Item Size: 10cm H x 9cm Diameter                      | Print Size: 3.5cm W x 3.5cm H |
|-------------------------------------------------------|-------------------------------|
|                                                       | Qty:<br>Print PMS Color(s):   |
| Actual Print Size:                                    |                               |
| Artwork Approval:  ☐ Approved ☐ Alterations as marked |                               |
| Name:                                                 | Signed:                       |
| Company:                                              | Date:                         |