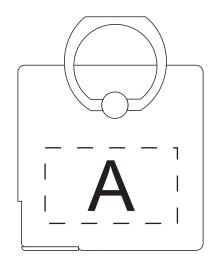

## Product: Anchor 3-In-1 Connector Cable & Stand PA5200

Item Size: 5cm L x 5cm W x 1.5cm H Print Size: Position A 1. Pad Print Size: 3.5cm W x 2cm H

| Order No:                      | Qty:                |
|--------------------------------|---------------------|
| Item Color:                    | Print PMS Color(s): |
|                                |                     |
| Actual Print Size:             |                     |
|                                |                     |
| Artwork Approval:              |                     |
| Approved Alterations as marked |                     |
| Name:                          | Signed:             |
| Company:                       | Date:               |