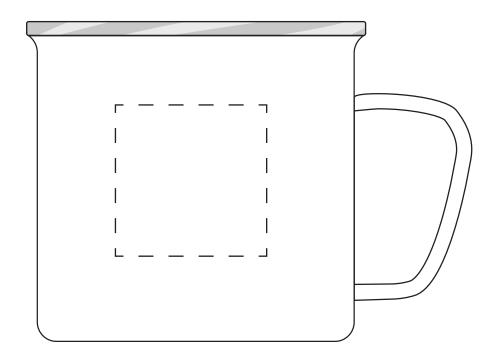

## PS2810

Item Size: 8.5cm H x 9cm Diameter Print Size: 45mmW\*30mmH

Order No: Item Color: Qty: Print PMS Color(s):

Actual Print Size:

| Artwork Approval:              |         |
|--------------------------------|---------|
| Approved Alterations as marked |         |
| Name:                          | Signed: |
| Company:                       | Date:   |
|                                |         |