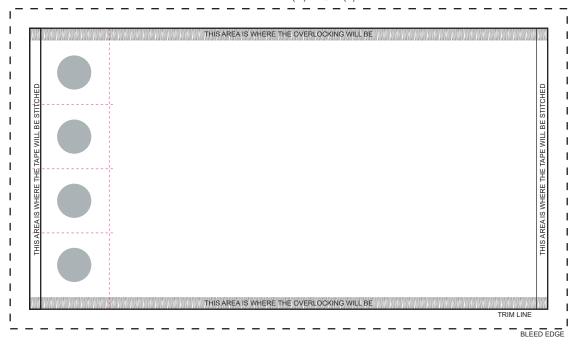

TOTAL ART AREA: 228mm(W) x 131mm(H) TRIMMED: 212mm(W) x 115mm(H)

Product: Sublimated Stubby With Magnets PS8113

| Item Size: 21.2cm W x 11.5cm H     | Print Size: Full sublimation |
|------------------------------------|------------------------------|
|                                    |                              |
| Order No:                          | Qty:                         |
| Item Color:                        | Print PMS Color(s):          |
|                                    |                              |
| Actual Print Size:                 |                              |
|                                    |                              |
|                                    |                              |
| Artwork Approval:                  |                              |
| ☐ Approved ☐ Alterations as marked |                              |
| Name:                              | Signed:                      |
| Company:                           | Date:                        |