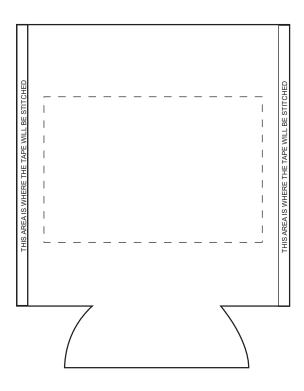

## Product: NEOPRENE STUBBY COOLER COLLAPSIBLE PS8118

| Item Size: 21.2cm W x 11cm H       | Print Size: 9cm H x 6cm W |
|------------------------------------|---------------------------|
|                                    |                           |
| Order No:                          | Qty: 100                  |
| Item Color:                        | Print PMS Color(s):       |
|                                    |                           |
| Actual Print Size:                 |                           |
|                                    |                           |
|                                    |                           |
| Artwork Approval:                  |                           |
| ☐ Approved ☐ Alterations as marked |                           |
| Name:                              | Signed:                   |
| Company:                           | Date:                     |
|                                    |                           |