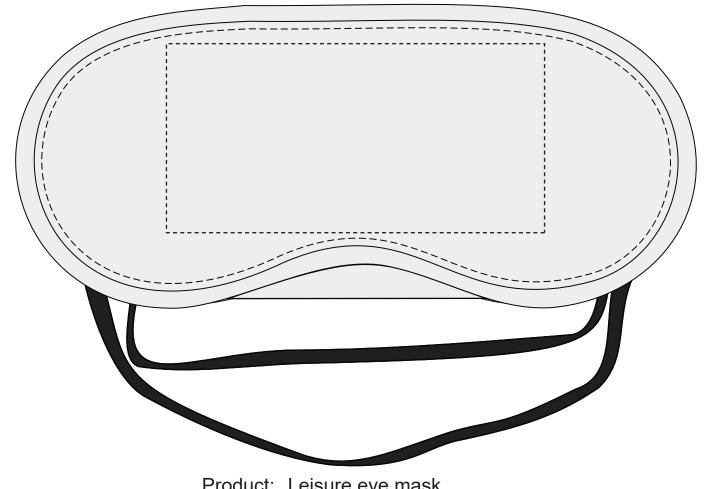

Product: Leisure eye mask PS9201

Item Size:Print Size:18cm W x 8cm H10cm W x 5cm H

| Qty:                |  |
|---------------------|--|
| Print PMS Color(s): |  |
|                     |  |
|                     |  |
| _                   |  |