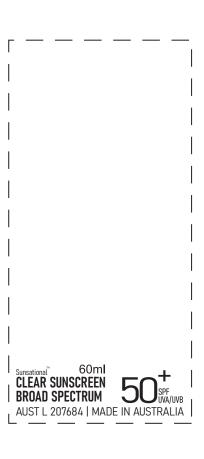

Product: 60ml SPF50 SUNSCREEN LOTION TUBE PSSUN06

| Item Size:                         | Print Size:         |
|------------------------------------|---------------------|
| 12.5cm H x 5.4cm W                 | 3cm W x 6cm H       |
|                                    |                     |
|                                    |                     |
|                                    |                     |
| Order No:                          | Qty:                |
| Item Color:                        | Print PMS Color(s): |
|                                    |                     |
|                                    |                     |
| Actual Print Size:                 |                     |
|                                    |                     |
|                                    |                     |
| Artwork Approval:                  |                     |
| ☐ Approved ☐ Alterations as marked |                     |
| Name:                              | Signed:             |
| Company:                           | Date:               |