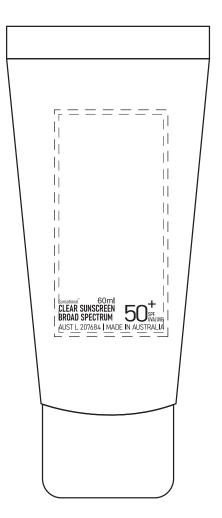

Product: 60ml SPF50 SUNSCREEN LOTION TUBE PSSUN06

| Item Size:                         | Print Size:         |
|------------------------------------|---------------------|
| 12.5cm H x 5.4cm W                 | 3cm W x 6cm H       |
|                                    |                     |
|                                    |                     |
|                                    |                     |
| Order No:                          | Qty:                |
| Item Color:                        | Print PMS Color(s): |
|                                    |                     |
|                                    |                     |
| Actual Print Size:                 |                     |
|                                    |                     |
|                                    |                     |
| Artwork Approval:                  |                     |
| ☐ Approved ☐ Alterations as marked |                     |
| Name:                              | Signed:             |
| Company:                           | Date:               |