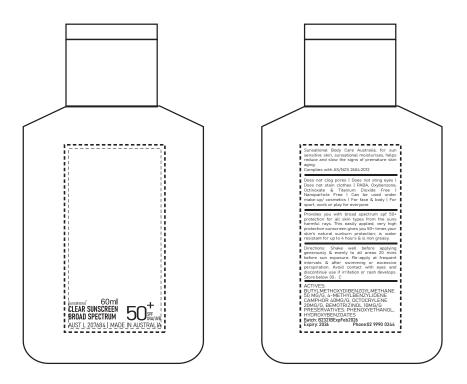

## Product:60ml SPF50 SUNSCREEN LOTION PSSUN03

| Item Size: 4.8cm W x 9cm H                        | Print Size: 2.7cm W x 5cm H |
|---------------------------------------------------|-----------------------------|
|                                                   | Qty: Print PMS Color(s):    |
| Actual Print Size:                                |                             |
| Artwork Approval:  Approved Alterations as marked |                             |
| Name:                                             | Signed:                     |
| Company:                                          | Date:                       |