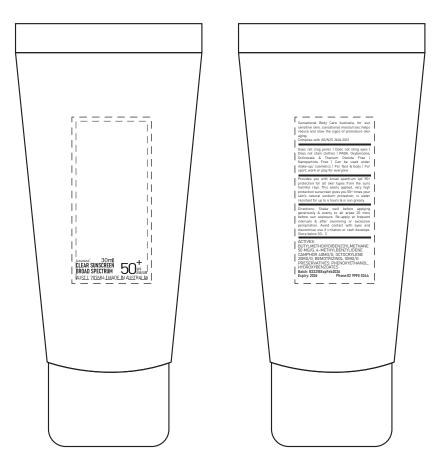

Product: 30ml SPF50 SUNSCREEN LOTION TUBE PSSUN05

Item Size: Print Size:

10cm H x 4.6cm W 2.1cm W x 4.4cm H

| Order No:                          | Qty:                |
|------------------------------------|---------------------|
| Item Color:                        | Print PMS Color(s): |
|                                    |                     |
| Actual Print Size:                 |                     |
|                                    |                     |
| Artwork Approval:                  |                     |
| ☐ Approved ☐ Alterations as marked |                     |
| Name:                              | Signed:             |