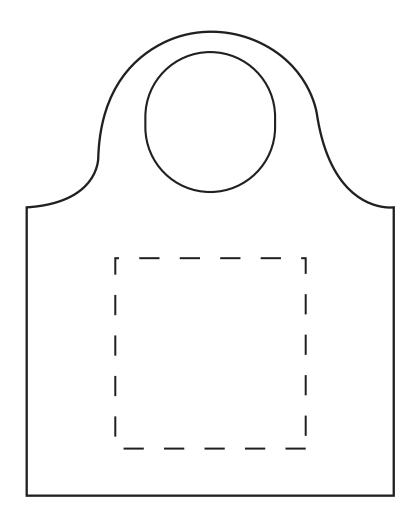

Product: Nylon Foldable Bag PS4402

Order No:

Item Color:

20cm W x 20cm H

Qty:
Print PMS Color(s):

Print Size:

## Artwork Approval:

Actual Print Size:

Company:

Item Size:

☐ Approved ☐ Alterations as marked

Name: Signed: