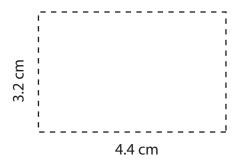

Product: PH1342 - Multi-Use Desk Set

Item Size: 13.7 cm (w) x 6.4 cm (h) Print Size: 4.4 cm (w) x 3.2 cm (h)

| Order No:                          | Qty:                |
|------------------------------------|---------------------|
| Item Color:                        | Print PMS Color(s): |
|                                    |                     |
| Actual Print Size:                 |                     |
| Actual Fill Cize.                  |                     |
|                                    |                     |
| Artwork Approval:                  |                     |
| ☐ Approved ☐ Alterations as marked |                     |
| Name:                              | Signed:             |