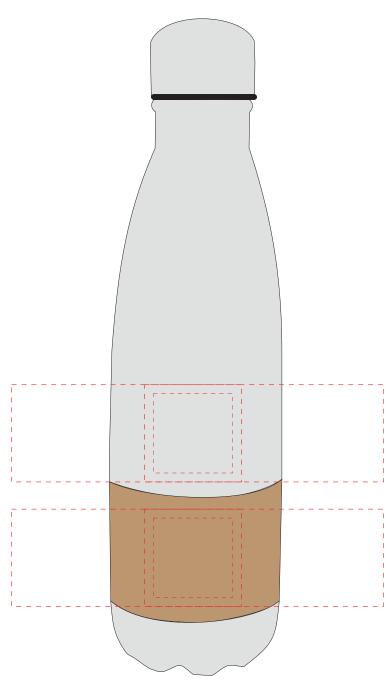

## ARTWORK FOR APPROVAL

۲

۲

PS2010 500ml Thermal Bottle With Bamboo Accent

|         | Item Size: 7.3cm Diameter x 21cm H | Max Print Size: 4.5cm W x 4.5cm H Pad Print<br>18cm W x 4.5cm H Wrap Print<br>3.5cm W x 4cm H Engraving |  |
|---------|------------------------------------|---------------------------------------------------------------------------------------------------------|--|
|         | Order No:                          | Qty:                                                                                                    |  |
|         | Item Color:                        | Print PMS Color(s):                                                                                     |  |
|         | Actual Print Size:                 |                                                                                                         |  |
|         | Artwork Approval:                  |                                                                                                         |  |
|         | Approved Alterations as marked     |                                                                                                         |  |
|         | Name:                              | Signed:                                                                                                 |  |
|         | Company:                           | Date:                                                                                                   |  |
| $\odot$ |                                    |                                                                                                         |  |