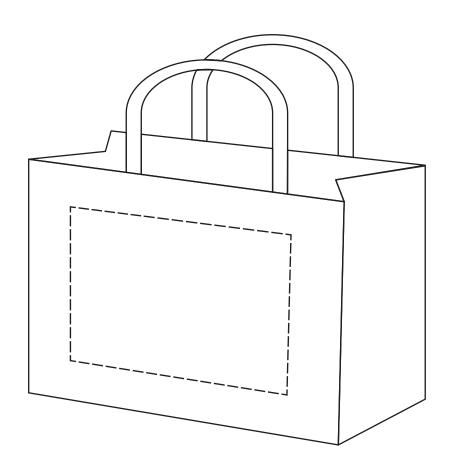

Product: Kraft Paper Bag White Landscape Include Twisted Paper Hnadle PS4602\_LS

| Item Size: 11cm W x 42cm L x 31cm H                   | Print Size: 25cm W x 13cm H |
|-------------------------------------------------------|-----------------------------|
|                                                       | Qty: Print PMS Color(s):    |
| Actual Print Size:                                    |                             |
| Artwork Approval:  ☐ Approved ☐ Alterations as marked |                             |
| Name:                                                 | Signed:                     |
| Company:                                              | Date:                       |