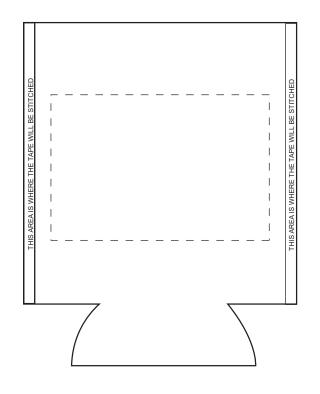

## Product: COLLAPSIBLE SUBLIMATION STUBBY COOLER PS8119

| Item Size: 11cm H x 7 cm       | Print Size: 11cm x 14cm |
|--------------------------------|-------------------------|
|                                |                         |
| Order No:                      | Qty:                    |
| Item Color:                    | Print PMS Color(s):     |
|                                |                         |
| Actual Print Size:             |                         |
|                                |                         |
|                                |                         |
| Artwork Approval:              |                         |
| Approved Alterations as marked |                         |
| Name:                          | Signed:                 |
| Company:                       | Date:                   |
|                                |                         |