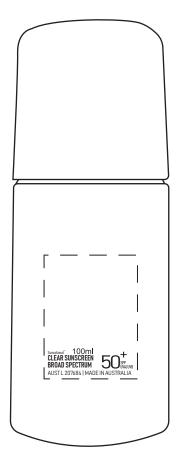

Product: 50ml SPF50 Sunscreen Lotion With Roller bottle PSSUN09

| 3.8cm H x 9.7cm W | 3.8cm W x 5cm H     |
|-------------------|---------------------|
|                   |                     |
|                   |                     |
|                   |                     |
| Order No:         | Qty:                |
| Item Color:       | Print PMS Color(s): |
|                   |                     |
|                   |                     |