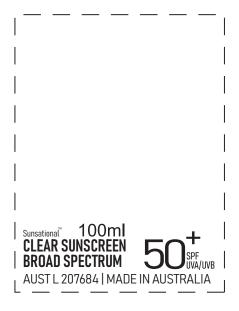

Product: 50ml SPF50 Sunscreen Lotion With Roller bottle PSSUN09

| 3.8cm H x 9.7cm W | 3.8cm W x 5cm H     |
|-------------------|---------------------|
|                   |                     |
|                   |                     |
|                   |                     |
| Order No:         | Qty:                |
| Item Color:       | Print PMS Color(s): |
|                   |                     |
|                   |                     |

Print Size: