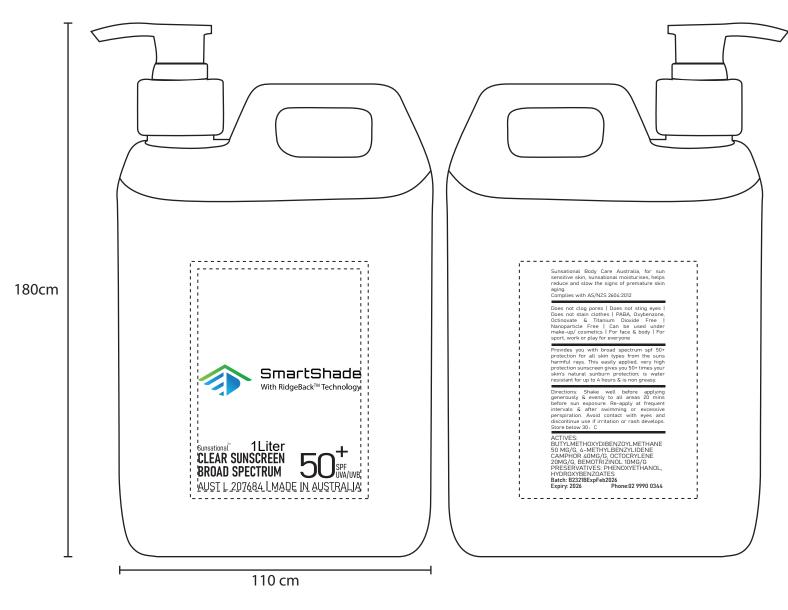

## Product: 1L SPF50 SUNSCREEN LOTION PSSUN08

Item Size: 110cm x 180cm Print Size: 60cm x 80cm

Item Color: White Print PMS Color(s): Full Color - 1 Position

Actual Print Size: 55cm x 10.59cm

| Artwork Approval:                  |         |
|------------------------------------|---------|
| ☐ Approved ☐ Alterations as marked |         |
| Name:                              | Signed: |