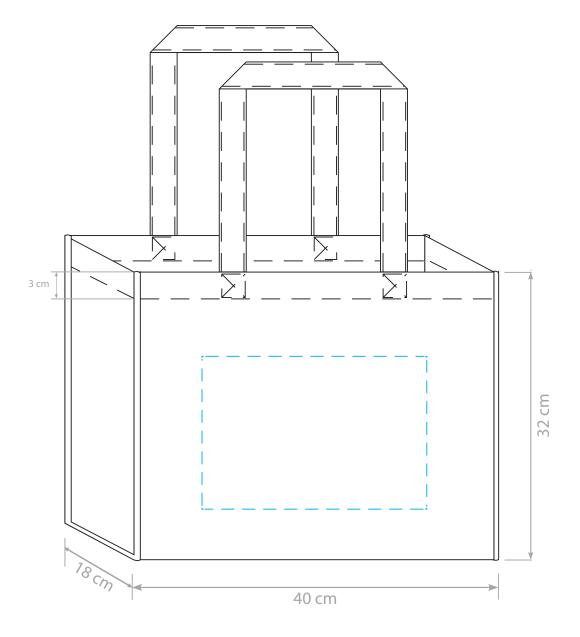

## Product: PS4506 Laminated Jute Supermarket Bag

| Item Size: 40cm x 32cm x 18cm | Print Size: 25cm x 18cm  |
|-------------------------------|--------------------------|
| Order No:<br>Item Color:      | Qty: Print PMS Color(s): |
| Actual Print Size:            |                          |