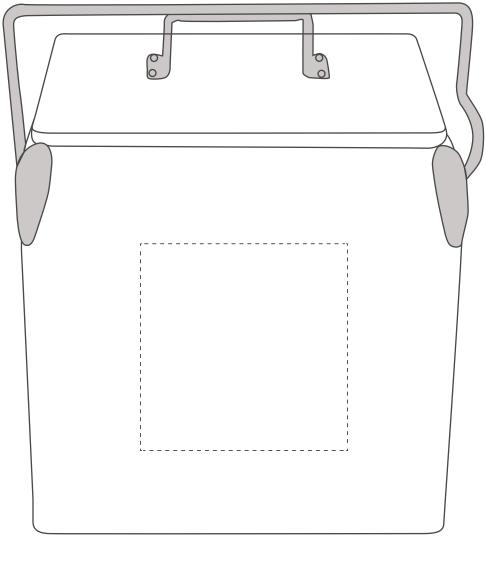

## ARTWORK FOR APPROVAL

Product: 17L Metal Cooler Box PS4350

| Item Size: 31.5 x 23.5 x 43 cm | Print Size: 15cm W x 15cm H                                                          |
|--------------------------------|--------------------------------------------------------------------------------------|
| Order No:<br>Item Color:       | Qty:<br>Print PMS Color(s):                                                          |
| Actual Print Size:             | Artwork Date:                                                                        |
| Artwork Approval:              |                                                                                      |
| Name:                          | Signed:                                                                              |
| Company:                       | Date:                                                                                |
| Term and conditions:           | nees havend our control. Such as Part/Vessel delays due to Westher, or labour action |