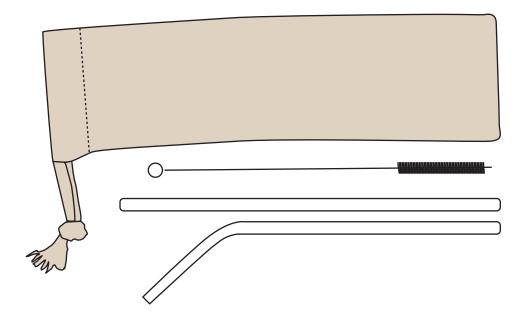

## Product: Reusable Steel Straw Set - Natural PS9122

Item Size: Pouch: 260 x 75mm (LxW) Straws: 6mmD x 215mm Print Size:

Order No: Item Color: Glass,Bamboo Qty: Print PMS Color(s):

Actual Print Size:

| Artwork Approval:              |         |
|--------------------------------|---------|
| Approved Alterations as marked |         |
| Name:                          | Signed: |
| Company:                       | Date:   |
|                                |         |