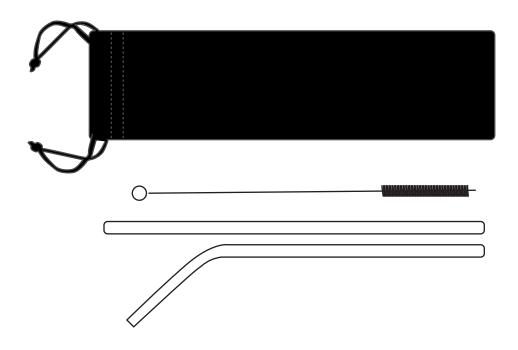

## ARTWORK FOR APPROVAL

Product: Reusable Steel Straw Set - Black PS9121

Item Size: Pouch: 250 x 65mm (LxH) Straws: 6mmD x 215mmL Order No: Qty: Print PMS Color(s): Item Color: Black Actual Print Size: Artwork Approval: