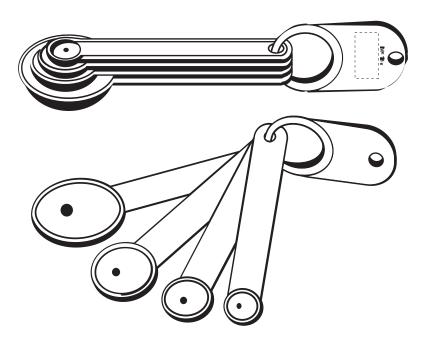

## ARTWORK FOR APPROVAL

Product: Set Of Four Measuring Spoons PS9204

| Item Size:                                        | Print Size:              |
|---------------------------------------------------|--------------------------|
|                                                   | Qty: Print PMS Color(s): |
| Actual Print Size:                                |                          |
| Artwork Approval:  Approved Alterations as marked |                          |
| Name:                                             | Signed:                  |
| Company:                                          | Date:                    |