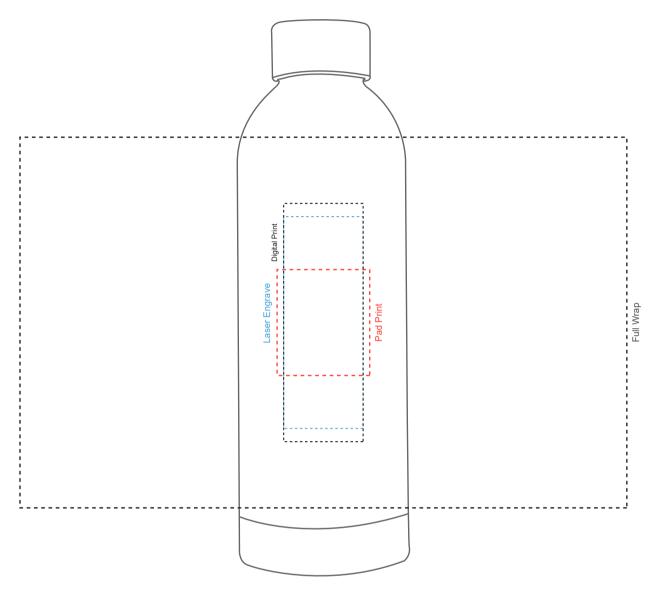

ALL ARTWORKS HAVE TO BE APPROVED IN 36 HOURS WHEN RECEIVING, PRODUCTION WILL NOT COMMENCE WITHOUT SAMPLE OPTION SELECTED.

Item Size: 7.3cm Diameter x 21cm H

Print Size: Pad Print 3.5(w) x 4(h) cm Full Wrap 22.93cm W x 15cm H Laser Engrave: 8(h) x 3(w) cm Digital Print: 3(w) x 9(h) cm