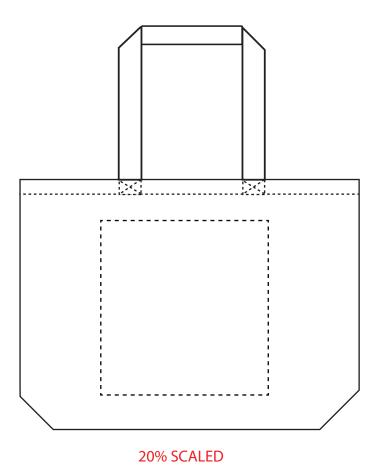

## ARTWORK FOR APPROVAL

Product: MAXI CANVAS COLOURED TOTE BAG PS4206

| Item Size: 32cm x 45cm x 12cm gusset                  | Print Size: 24 x 25 cm   |
|-------------------------------------------------------|--------------------------|
| Order No:<br>Item Color: Natural                      | Qty: Print PMS Color(s): |
| Actual Print Size:                                    |                          |
| Artwork Approval:  ☐ Approved ☐ Alterations as marked |                          |
| Name:                                                 | Signed:                  |
| Company:                                              | Date:                    |