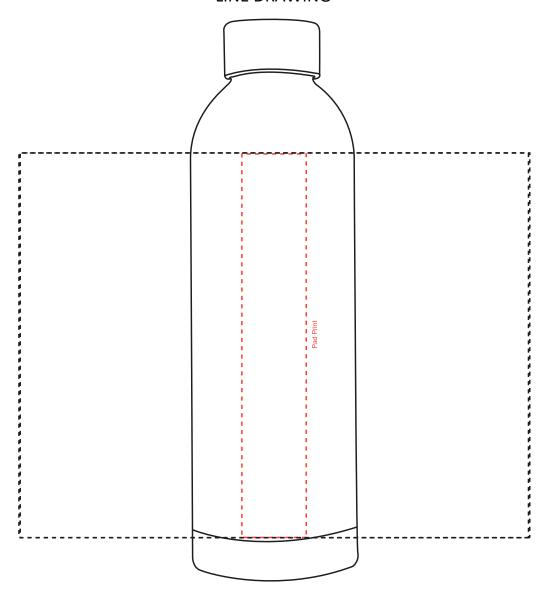

ALL ARTWORKS HAVE TO BE APPROVED IN 36 HOURS WHEN RECEIVING. PRODUCTION WILL NOT COMMENCE WITHOUT SAMPLE OPTION SELECTED.

Product: PS2019 750Ml Rubber Finished Double Wall Thermal Bottle

Item Size: 7.8cm Diameter x 26cm H

Print Size: Pad Print 3.5cm W x 18.5cm H

Full Wrap 24.44cm W x 18.5cm H

| Order No:                          | Qty:                |
|------------------------------------|---------------------|
| Item Color:                        | Print PMS Color(s): |
|                                    |                     |
| Actual Print Size:                 |                     |
| Adda Filit Gize.                   |                     |
|                                    |                     |
| Artwork Approval:                  |                     |
| ☐ Approved ☐ Alterations as marked |                     |