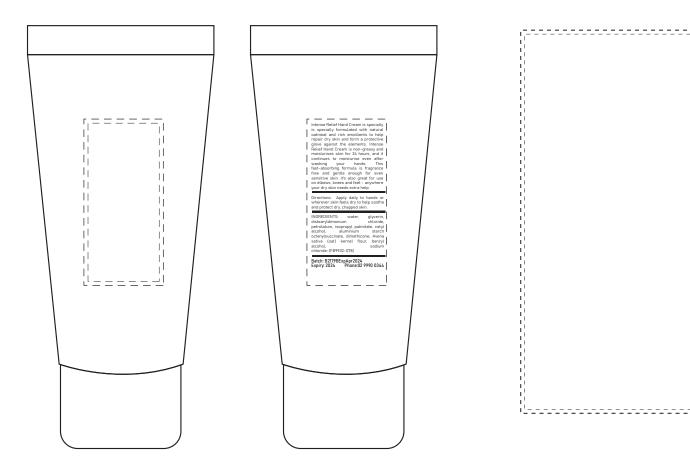

## Product: 60ml HAND CREAM TUBE PSHC06

Item Size: 10cm H x 4.6cm W Print Size: 2.1cm W x 4.4cm H

Order No: Item Color: Qty: Print PMS Color(s):

Actual Print Size:

| Artwork Approval:              |         |
|--------------------------------|---------|
| Approved Alterations as marked |         |
| Name:                          | Signed: |
| Company:                       | Date:   |
|                                |         |