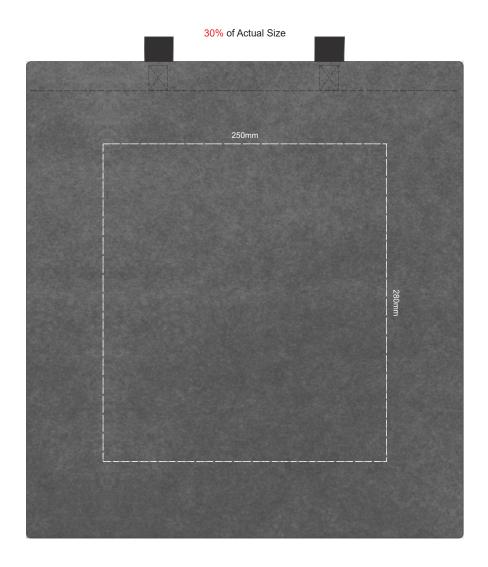

## ARTWORK FOR APPROVAL

Product: Rpet Felt Tote Bag PS4701

Item Size: 36 x 40 cm (Handle - 60cm) Print Size: Screen: 29 x 32 cm

Digital Transfer: 21 x 30 cm

Item Color: Grey Print PMS Color(s): PMS

Actual Print Size: 00cm x 00cm Artwork Date: DD/MM/YYYY