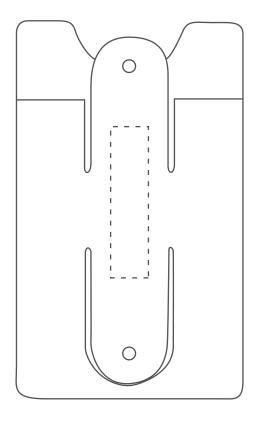

## ARTWORK FOR APPROVAL

**Product: Phone Wallet Standard No Earbud** PS9004

Print Size: 1cm W x 4cm H Item Size: 6cm W x 10cm H

**Order No: 000000** Qty: 0

Item Color: White Print PMS Color(s): PMS

Actual Print Size: 00cm x 00cm **Artwork Date:** 