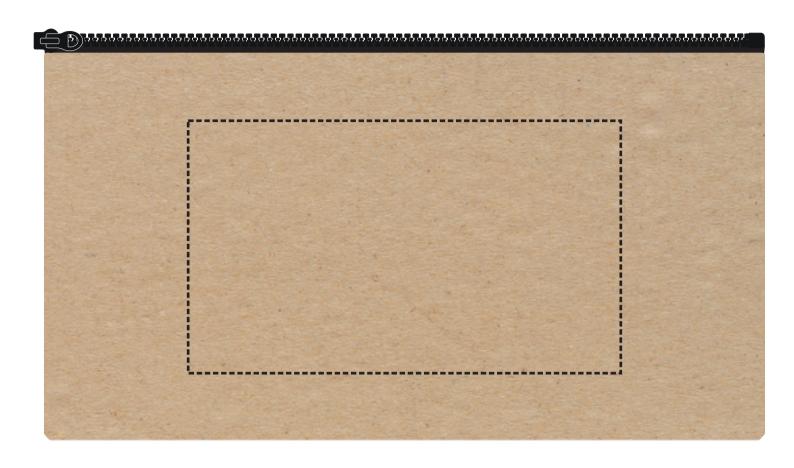

## **Product: PS7110 - Kraft Pencil Case**

## LINE DRAWING

## 70% SCALED

ALL ARTWORKS HAVE TO BE APPROVED IN 36 HOURS WHEN RECEIVING. PRODUCTION WILL NOT COMMENCE WITHOUT SAMPLE OPTION SELECTED.

Item Size: 20(w) x 11.3(h) cm

Print Size: Digital Transfer 12(w) x 7(h) cm

Order No:
Item Color: