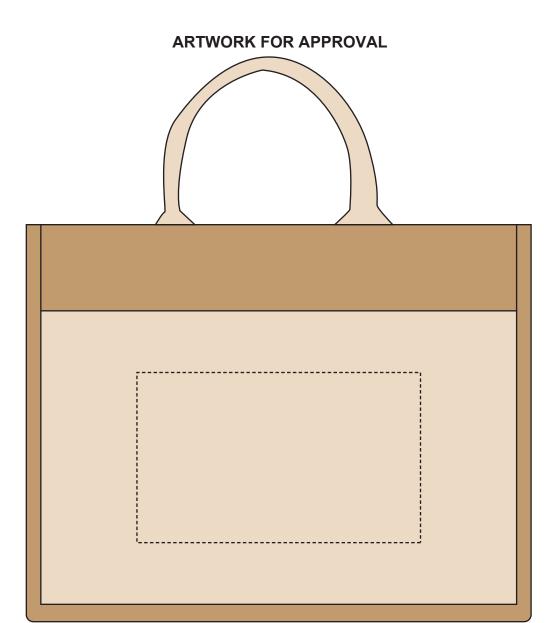

## 30% SCALED

Product: Laminated Jute Beach Bag With Cotton Handles And Front Pocket PS4510

**Item Size:** 44.5 cm x 35 cm x 15 cm **Print Size:** 25 x 15 cm

Order No: PS4510
Item Color: NATURAL
Print PMS Color(s):

Actual Print Size:
Artwork Approval:
Approved Alterations as marked
Name:
Signed: