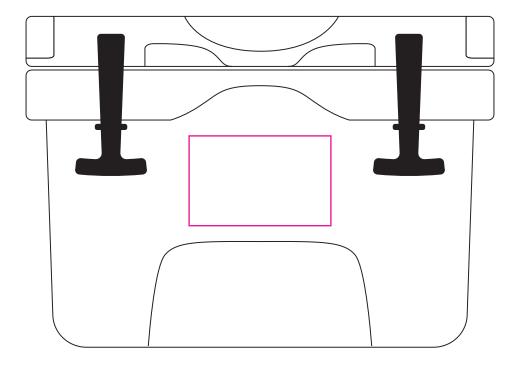

## **ARTWORK FOR APPROVAL**

Shown at 25% actual size

Product: 31L Cooler Box PS4353

Item Size: 61 x 40 x 38

Print Size: 150mm(w) x 95mm(h)

Order No: Item Color: White

Actual Print Size:

Qty: