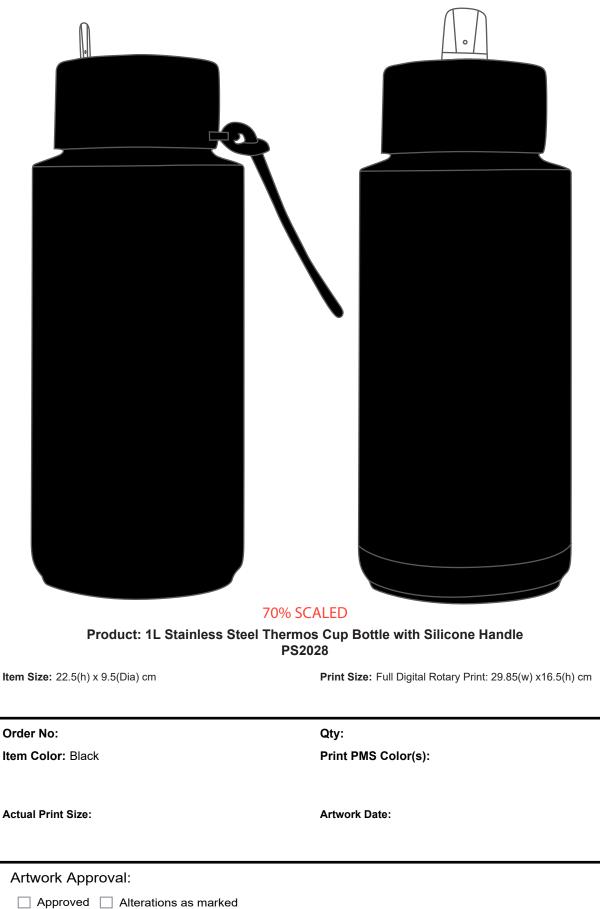

## **ARTWORK FOR APPROVAL**



| Name:    | Signed: |
|----------|---------|
| Company: | Date:   |

## Term and conditions:

We will be free of liability should your order be delayed due to circumstances beyond our control. Such as Port/Vessel delays due to Weather, or labour action. As PMS colours are usually mixed by hand, from time to time there could be a colour difference from the requested pms to the final product. This is due to ink colour, substrate being printed and decoration type, this is unavoidable on the final product and customer should expect that some variance may show up dependent on the factors above. We considers this as acceptable. Please note that differences in printing could be up to 2 shades in PMS. All artwork have to be approved in 36 hours when receiveing. Production will not commence with