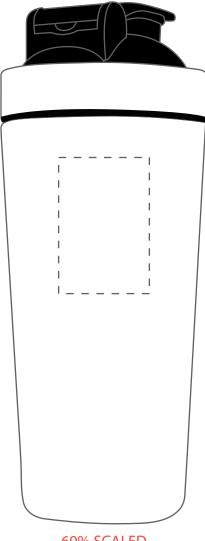

## ARTWORK FOR APPROVAL

60% SCALED

Product: Metal Shaker - 750MI **PS2305** 

Item Size: 8.5(dia) x 23cm Print Size: 6 cm x 4 cm

| Order No:<br>Item Color:           | Qty: Print PMS Color(s): |
|------------------------------------|--------------------------|
| Actual Print Size:                 | Artwork Date:            |
|                                    |                          |
| Artwork Approval:                  |                          |
| ☐ Approved ☐ Alterations as marked |                          |
| Name:                              | Signed:                  |
|                                    |                          |