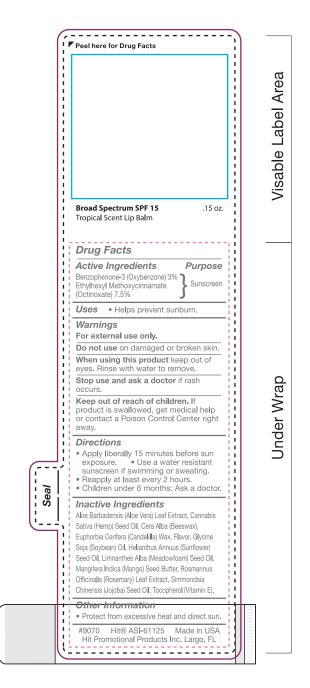

Bleed line
Label / Cut Line
Live Imprint Area
Pink line represents area designated as white

Product: SPF 15 Lip Balm

| Item Size:                         | Print Size:              |
|------------------------------------|--------------------------|
| Order No:<br>Item Color:           | Qty: Print PMS Color(s): |
| Actual Print Size:                 |                          |
| Artwork Approval:                  |                          |
| ☐ Approved ☐ Alterations as marked |                          |
| Name:                              | Signed:                  |