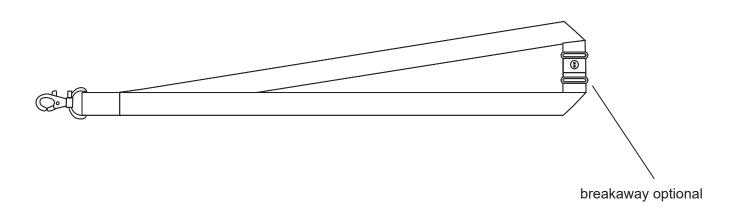

Product: PS6001\_1 / PS6001\_2 Bootlace Lanyard With Swivel Clip

| Item Size: 900 mm x 10mm           | Print Size: 900mm x 7mm                       |
|------------------------------------|-----------------------------------------------|
| 900 mm x 12mm                      | 900mm x 9mm                                   |
| Order No:                          | Qty:                                          |
| Item Color:                        | Print PMS Color(s):                           |
|                                    | Breakaway included (additional charges apply) |
|                                    | _                                             |
| Actual Print Size:                 |                                               |
|                                    |                                               |
| Artwork Approval:                  |                                               |
| ☐ Approved ☐ Alterations as marked |                                               |
| Name:                              | Signed:                                       |
| Company:                           | Date:                                         |
|                                    |                                               |