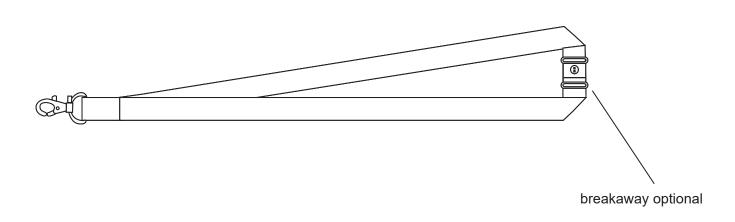

Product: PS6002\_1 / PS6002\_2 / PS6002\_3 FLat Ribbed Lanyard With Swivel Clip

| Item Size: 900 mm x 15mm           | Print Size: 900mm x 12mm                      |
|------------------------------------|-----------------------------------------------|
| 900 mm x 20mm                      | 900mm x 17mm                                  |
| 900 mm x 25mm                      | 900 mm x 22mm                                 |
| Order No:                          | Qty:                                          |
| Item Color:                        | Print PMS Color(s):                           |
| E                                  | Breakaway included (additional charges apply) |
|                                    |                                               |
| Actual Print Size:                 |                                               |
|                                    |                                               |
|                                    |                                               |
| Artwork Approval:                  |                                               |
| ☐ Approved ☐ Alterations as marked |                                               |
| Name:                              | Signed:                                       |
| Company:                           | Date:                                         |
|                                    |                                               |