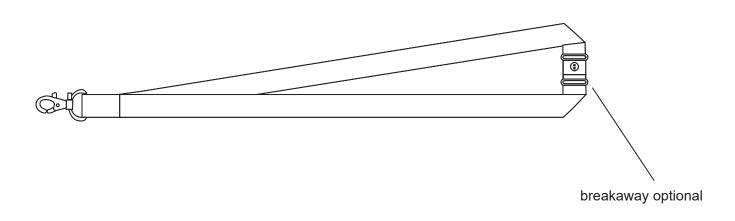

Product: PS6003\_1 / PS6003\_2 / PS6003\_3 Nylon Lanyard With Swivel Clip

| Item Size: 900 mm x 15mm           | Print Size: 9 | 00mm x 12mm                       |  |
|------------------------------------|---------------|-----------------------------------|--|
| 900 mm x 20mm                      | 9             | 00mm x 17mm                       |  |
| 900 mm x 25mm                      | 9             | 00 mm x 22mm                      |  |
| Order No:                          | Qty:          |                                   |  |
| Item Color: Pr                     |               | rint PMS Color(s):                |  |
|                                    | Breakaway in  | cluded (additional charges apply) |  |
| Actual Print Size:                 |               |                                   |  |
| Artwork Approval:                  |               |                                   |  |
| ☐ Approved ☐ Alterations as marked |               |                                   |  |
| Name:                              | Signed:       |                                   |  |
| Company:                           | Date:         |                                   |  |
|                                    |               |                                   |  |