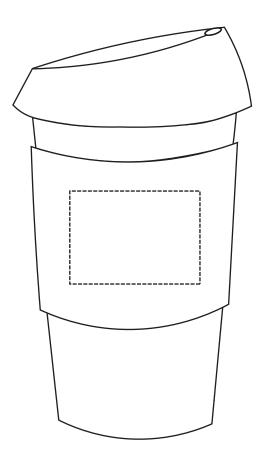

## Product: Glass Moama 475ML Coffee Cup with Silicon Lid and Band PS2233

| Item Size: 475ml                                      | Print Size: 7cm W x 5cm H |
|-------------------------------------------------------|---------------------------|
| Order No:<br>Item Color:                              | Qty: Print PMS Color(s):  |
| Actual Print Size:                                    |                           |
| Artwork Approval:  ☐ Approved ☐ Alterations as marked |                           |
| Name:                                                 | Signed:                   |
| Company:                                              | Date:                     |