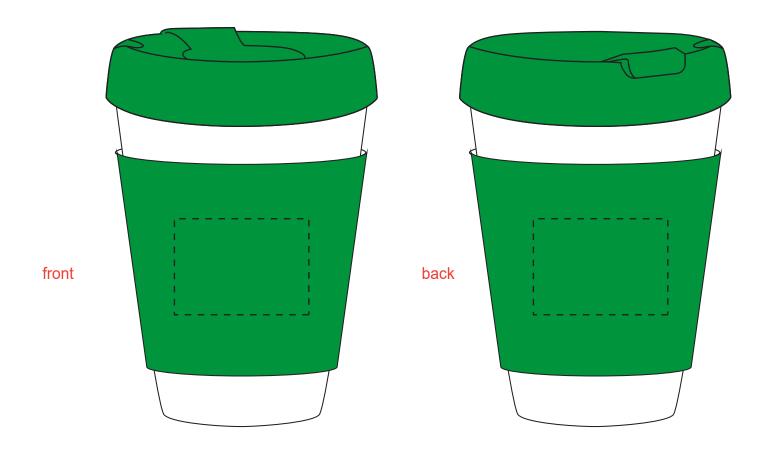

## Product: Glass Genova 350ml Coffee Cup With Silicon Lid And Band PS2228\_M

| Item Size: 350ml                              | Print Size: 7cm W x 5cm H |
|-----------------------------------------------|---------------------------|
| Order No:<br>Item Color:                      | Qty: Print PMS Color(s):  |
| Actual Print Size:                            |                           |
| Artwork Approval:  ☐ Approved ☐ Alterations a | ne marked                 |
| Name:                                         | Signed:                   |
| Company:                                      | Date:                     |