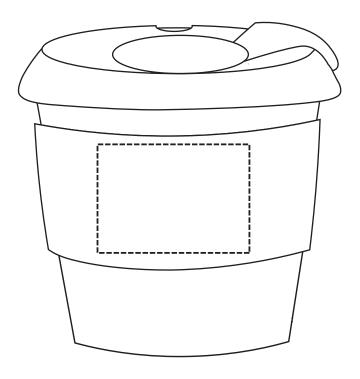

Product: Glass Genova 240ML Coffee Cup with Silicon Lid and Band PS2237

| Item Size: 240ml                                  | Print Size: 7cm W x 5cm H |
|---------------------------------------------------|---------------------------|
|                                                   | Qty: Print PMS Color(s):  |
| Actual Print Size:                                |                           |
| Artwork Approval:  Approved Alterations as marked |                           |
| Name:                                             | Signed:                   |
| Company:                                          | Date:                     |