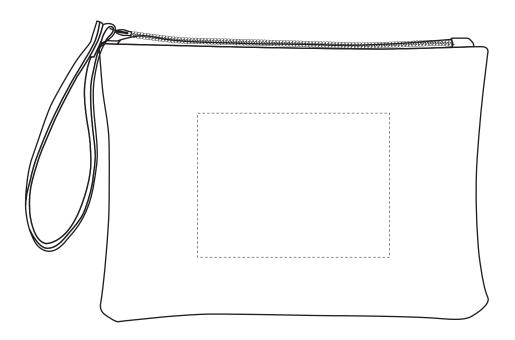

## Product: Metallic Divine Cosmetic Bag PH9493

| Item Size: 18.4cm W x 12.7cm H     | Print Size: 10.2cm W x 7.6cm H |
|------------------------------------|--------------------------------|
|                                    |                                |
| Order No:                          | Qty:                           |
| Item Color:                        | Print PMS Color(s):            |
|                                    |                                |
| Actual Print Size:                 |                                |
|                                    |                                |
|                                    |                                |
| Artwork Approval:                  |                                |
| ☐ Approved ☐ Alterations as marked |                                |
| Name:                              | Signed:                        |
| Company:                           | Date:                          |