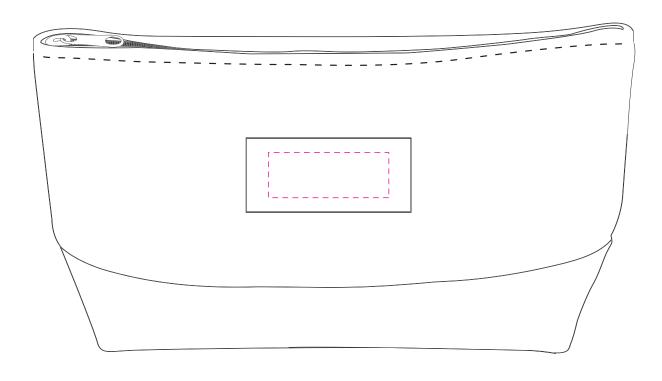

## Product: Allure Cosmetic Bag PH9445

| Item Size: 25.4cm W x 14cm H X 10.8cm D               | Print Size: 5.1cm W x 1.9cm H |
|-------------------------------------------------------|-------------------------------|
| Order No:<br>Item Color:                              | Qty: Print PMS Color(s):      |
| Actual Print Size:                                    |                               |
| Artwork Approval:  ☐ Approved ☐ Alterations as marked |                               |
| Name:                                                 | Signed:                       |
| Company:                                              | Date:                         |