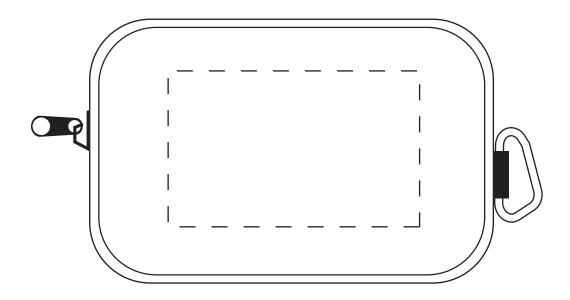

Product: Accessory Pouch Neoprene PS39005

 Item Size:
 Print Size:

 20cm L x 12.5cm H X 2.5cm W
 12.5cm W x 7.5cm H

| Order No:                          | Qty:                |
|------------------------------------|---------------------|
| Item Color:                        | Print PMS Color(s): |
|                                    |                     |
| Actual Print Size:                 |                     |
|                                    |                     |
|                                    |                     |
| Artwork Approval:                  |                     |
| ☐ Approved ☐ Alterations as marked |                     |
| Name:                              | Signed:             |