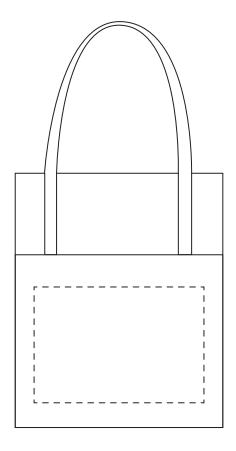

Product: Non-Woven Shopper With Pocket NWTB3320

Item Size: Print Size:

33cm W x 27cm H x 24cm D 22cm W x 15cm H

| Order No:                       | Qty:                |
|---------------------------------|---------------------|
| Item Color:                     | Print PMS Color(s): |
|                                 |                     |
| Actual Print Size:              |                     |
|                                 |                     |
|                                 |                     |
| Artwork Approval:               |                     |
| Approved  Alterations as marked |                     |
| Name:                           | Signed:             |