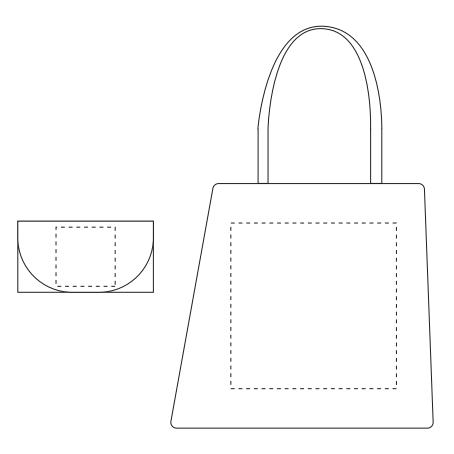

Sunshine Velcro Tote Bag Product: NWTB08

Item Size: Print Size:

38cm W x 42cm H 28cm W x 28cm H pouch 10cm W x 10cm H

| Order No:                          | Qty:                |
|------------------------------------|---------------------|
| Item Color:                        | Print PMS Color(s): |
|                                    |                     |
| Actual Print Size:                 |                     |
|                                    |                     |
|                                    |                     |
| Artwork Approval:                  |                     |
| ☐ Approved ☐ Alterations as marked |                     |
| Name:                              | Signed:             |