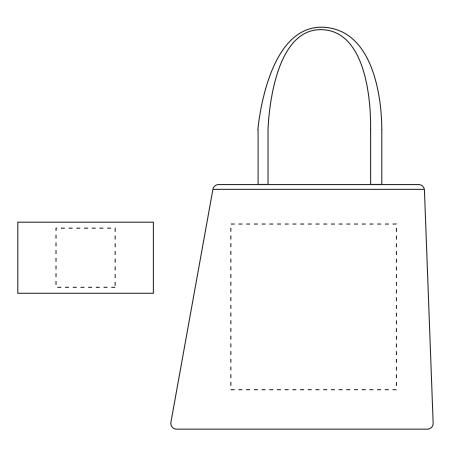

Product: Noosa zippered Tote Bag NWTB07

Item Size: Print Size:

38cm W x 42cm H bag 28cm W x 28cm H pouch 10cm W x 10cm H

| Order No:                          | Qty:                |
|------------------------------------|---------------------|
| Item Color:                        | Print PMS Color(s): |
|                                    |                     |
| Actual Print Size:                 |                     |
|                                    |                     |
|                                    |                     |
| Artwork Approval:                  |                     |
| ☐ Approved ☐ Alterations as marked |                     |
| Name:                              | Signed:             |