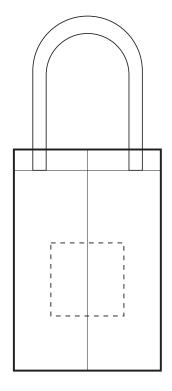

Product: Longreef 2 Bottle Bag NWTB14

Item Size: Print Size:

20cm W x 30cm H x 10cm D 10cm W x 10cm H

| Order No:                          | Qty:                |
|------------------------------------|---------------------|
| Item Color:                        | Print PMS Color(s): |
|                                    |                     |
| Actual Print Size:                 |                     |
|                                    |                     |
|                                    |                     |
| Artwork Approval:                  |                     |
| ☐ Approved ☐ Alterations as marked |                     |
| Name:                              | Signed:             |
|                                    |                     |