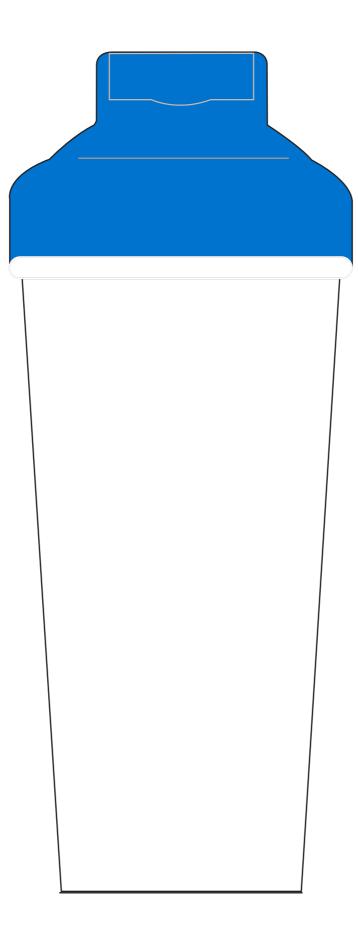

## **ARTWORK FOR APPROVAL**

Product: PS2301 - Fitness Shaker

Item Size:95 X 70 X 220mm Declration Size: 40\*40mm - Pad Print, 80\*45mm - Wrap Print

Qty: Order No: Print PMS Color(s): Item Color: clear with blue lid

Actual Print Size: 40mm(w)