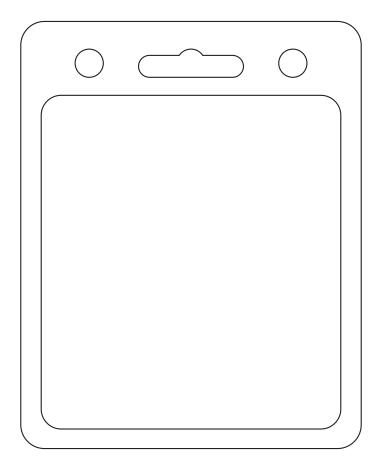

Product: Blister Package PAT09

| 13.8cm W x 11cm H                                 | Print Size:              |
|---------------------------------------------------|--------------------------|
| Order No:<br>Item Color:                          | Qty: Print PMS Color(s): |
| Actual Print Size:                                |                          |
| Artwork Approval:  Approved Alterations as marked |                          |
| Name:                                             | Signed:                  |